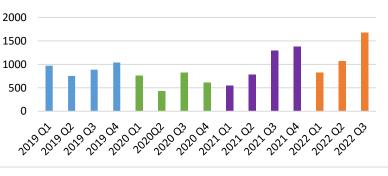

вn

ep

g

UASC Arrivals into the UK are Rising

**September to March** appear to be the peak months when UASC apply for Asylum at the UK border. Depending on how many UASC are awaiting a placement, we can expect more transfers to us during these months.

## UASC Arrivals into the UK