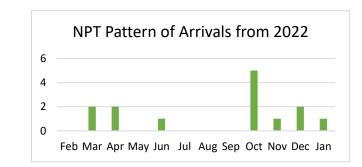

## The Pattern of NPT Arrivals is Unpredictable

There is so many factors at play, it is not possible to predict patterns of when NPT can anticipate placements through the NTS.

In the absence of projections from NTS, by accepting advance placements when we know we have placement availability, this is the only thing we can do to create some predictability.